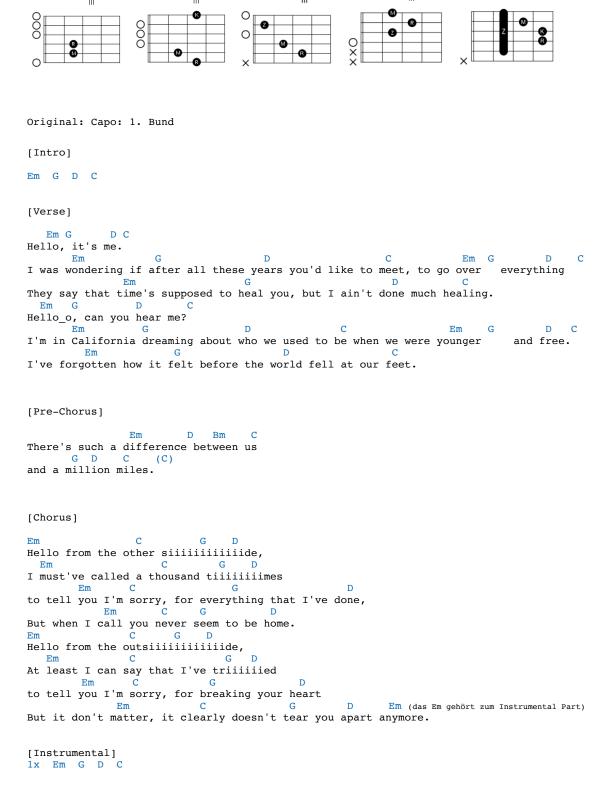

## Adele - Hello

Bm

D-Dur

C-Dur

```
[Verse]
     Em G D C
Hello, how are you?
                                                                    D
\overline{\mbox{Em}} \mbox{G} \mbox{D} \mbox{C} It's so typical of me to talk about myself, I'm sorry
     Em G D C
I hope that you're well
         Em G
Did you ever make it out of that town where nothing ever happened?
[Pre-Chorus]
                                        Em D Bm C
and a million miles.
[Chorus]
Hello from the other siiiiiiiiiiiiiiide,
Em C G D
I must've called a thousand tiiiiiiiimes \ensuremath{\text{Em}} \ensuremath{\text{C}} \ensuremath{\text{C}}
to tell you I'm sorry, for everything that I've done, Em C G D
Hello from the outsiiiiiiiiiiiiide, Em C G D
At least I can say that I've triiiiiied